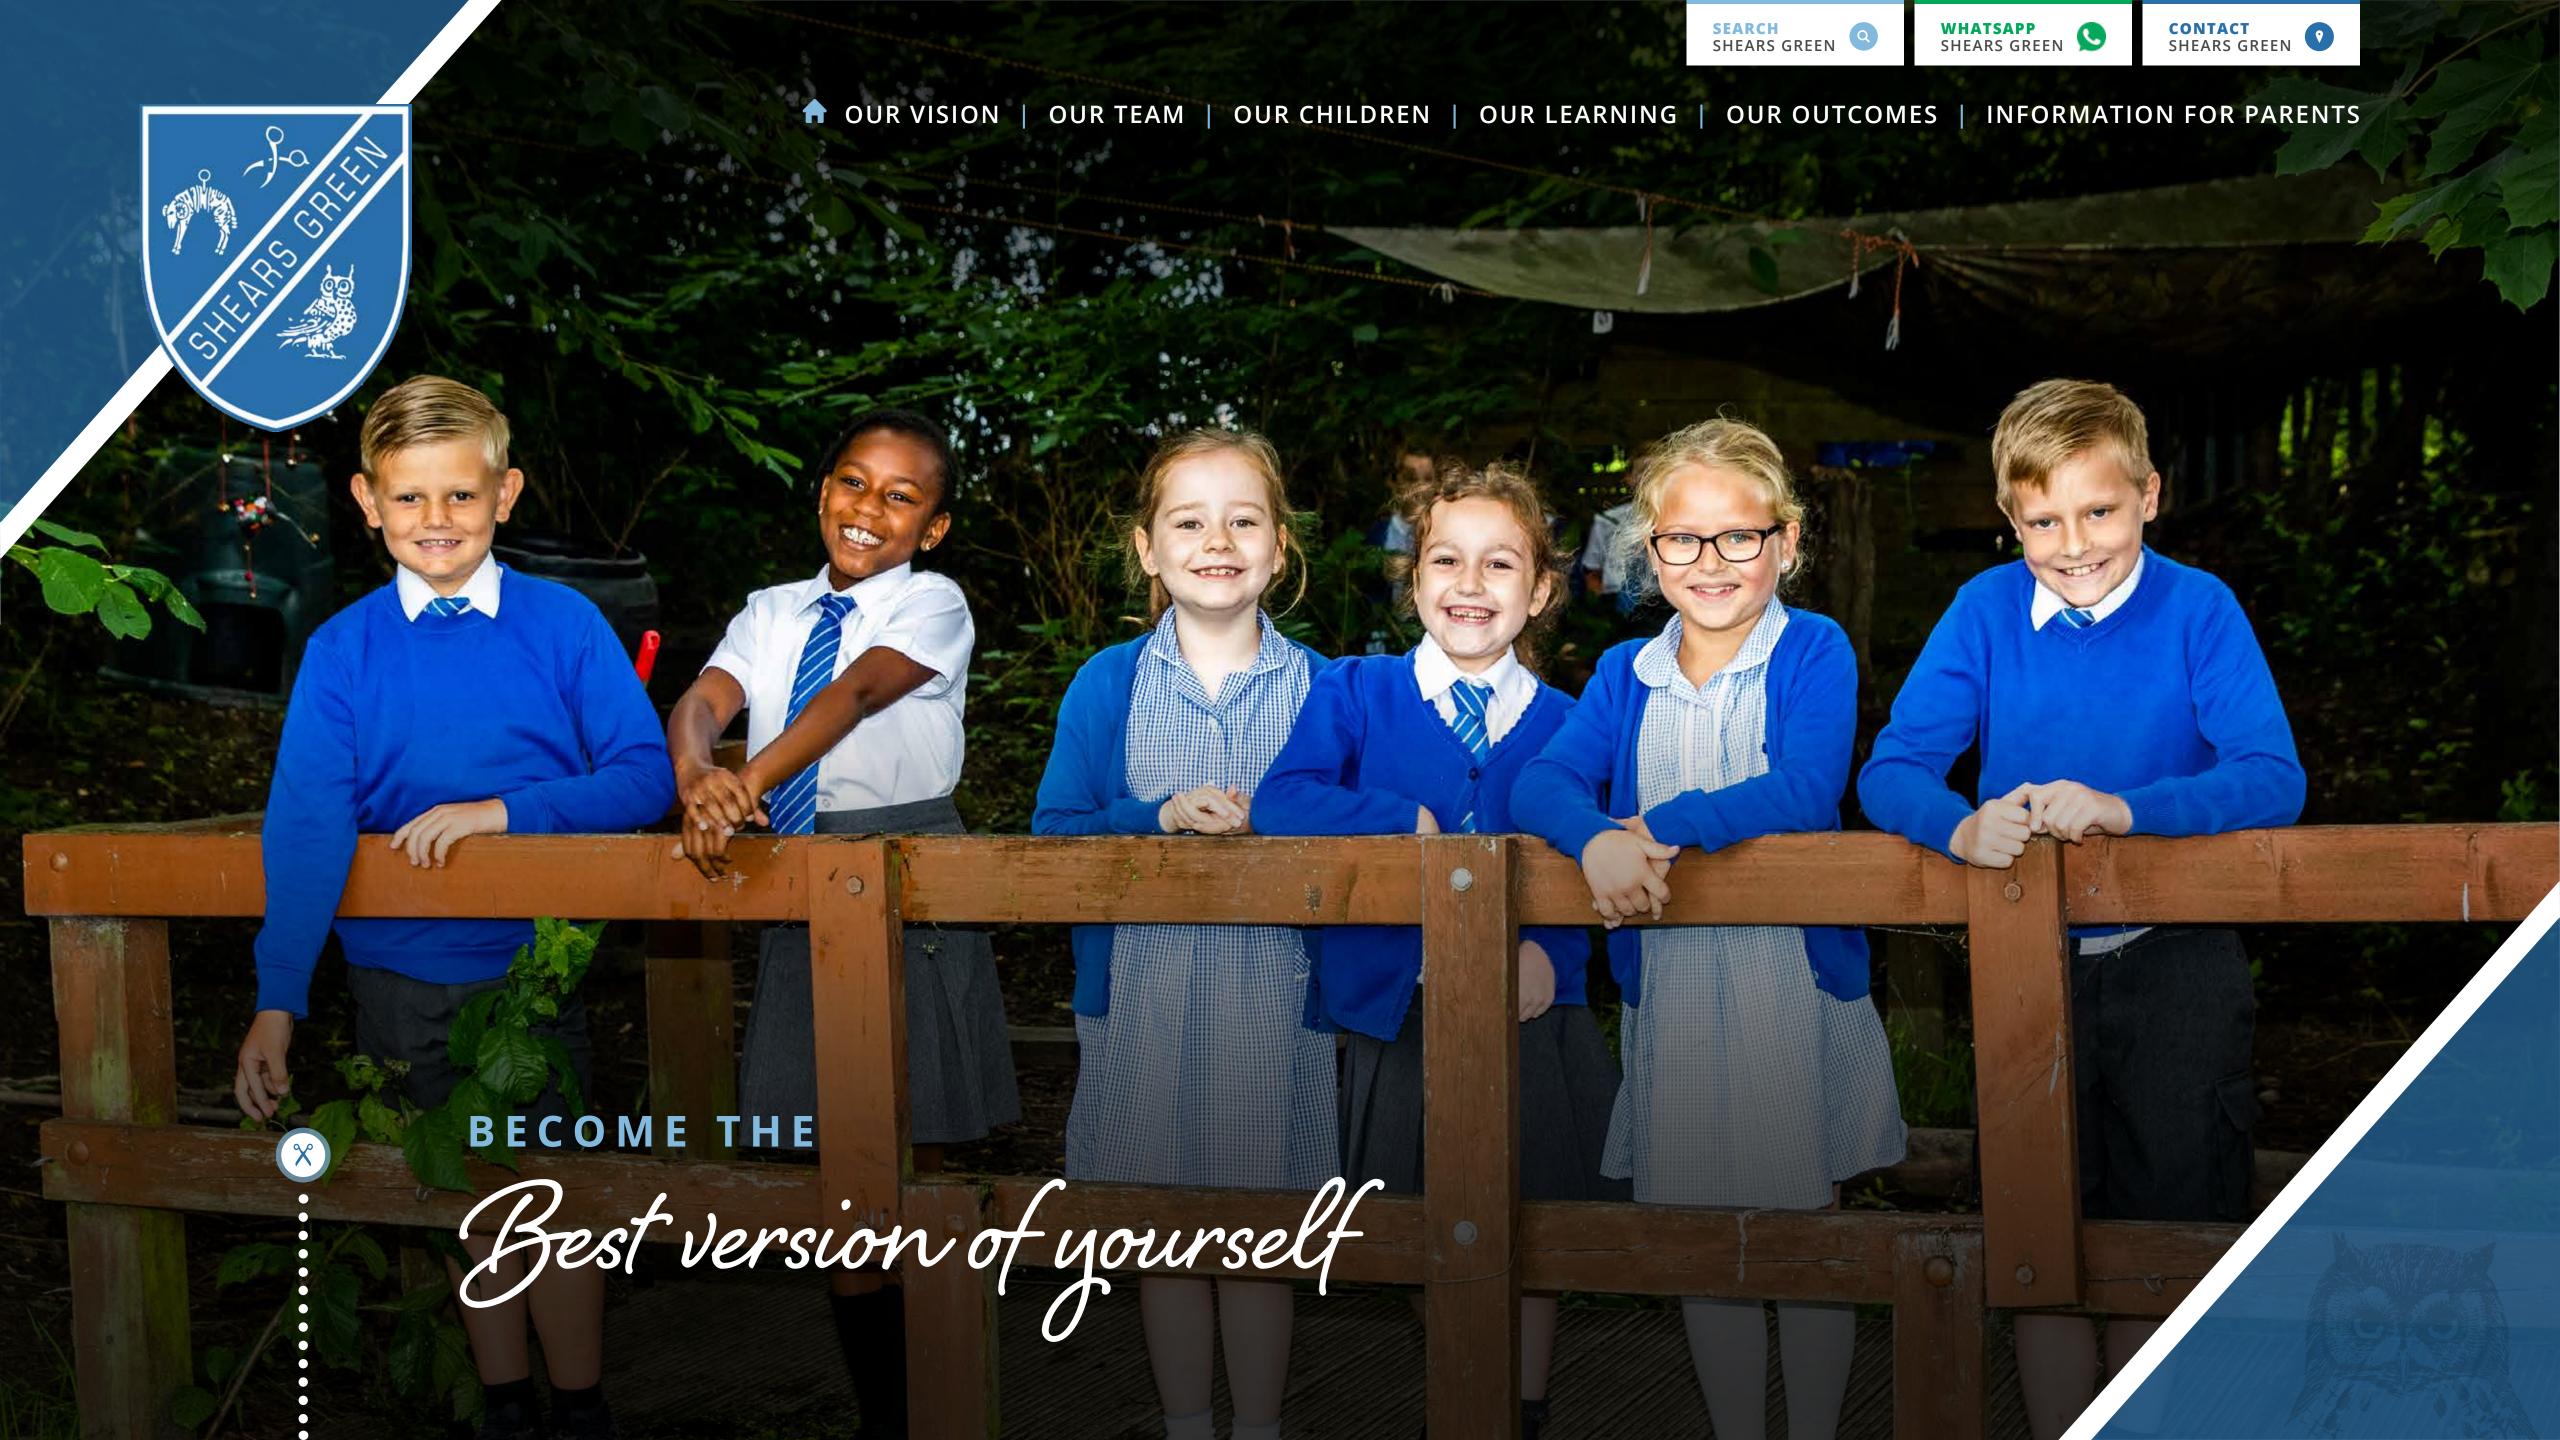

## WELCOME FROM

the headteacher Our vision is to enable every child at Shears Green Junior School to be the

very best version of themselves. Each and every child, no matter their start point or background, should have equal opportunities to achieve their full potential.

School should be about opportunities and experiences and all children at Shears Green should be able to look back on their education in 20 years time, and talk about the amazing things they did. The school will have a culture based upon mutual respect between staff, students and parents.