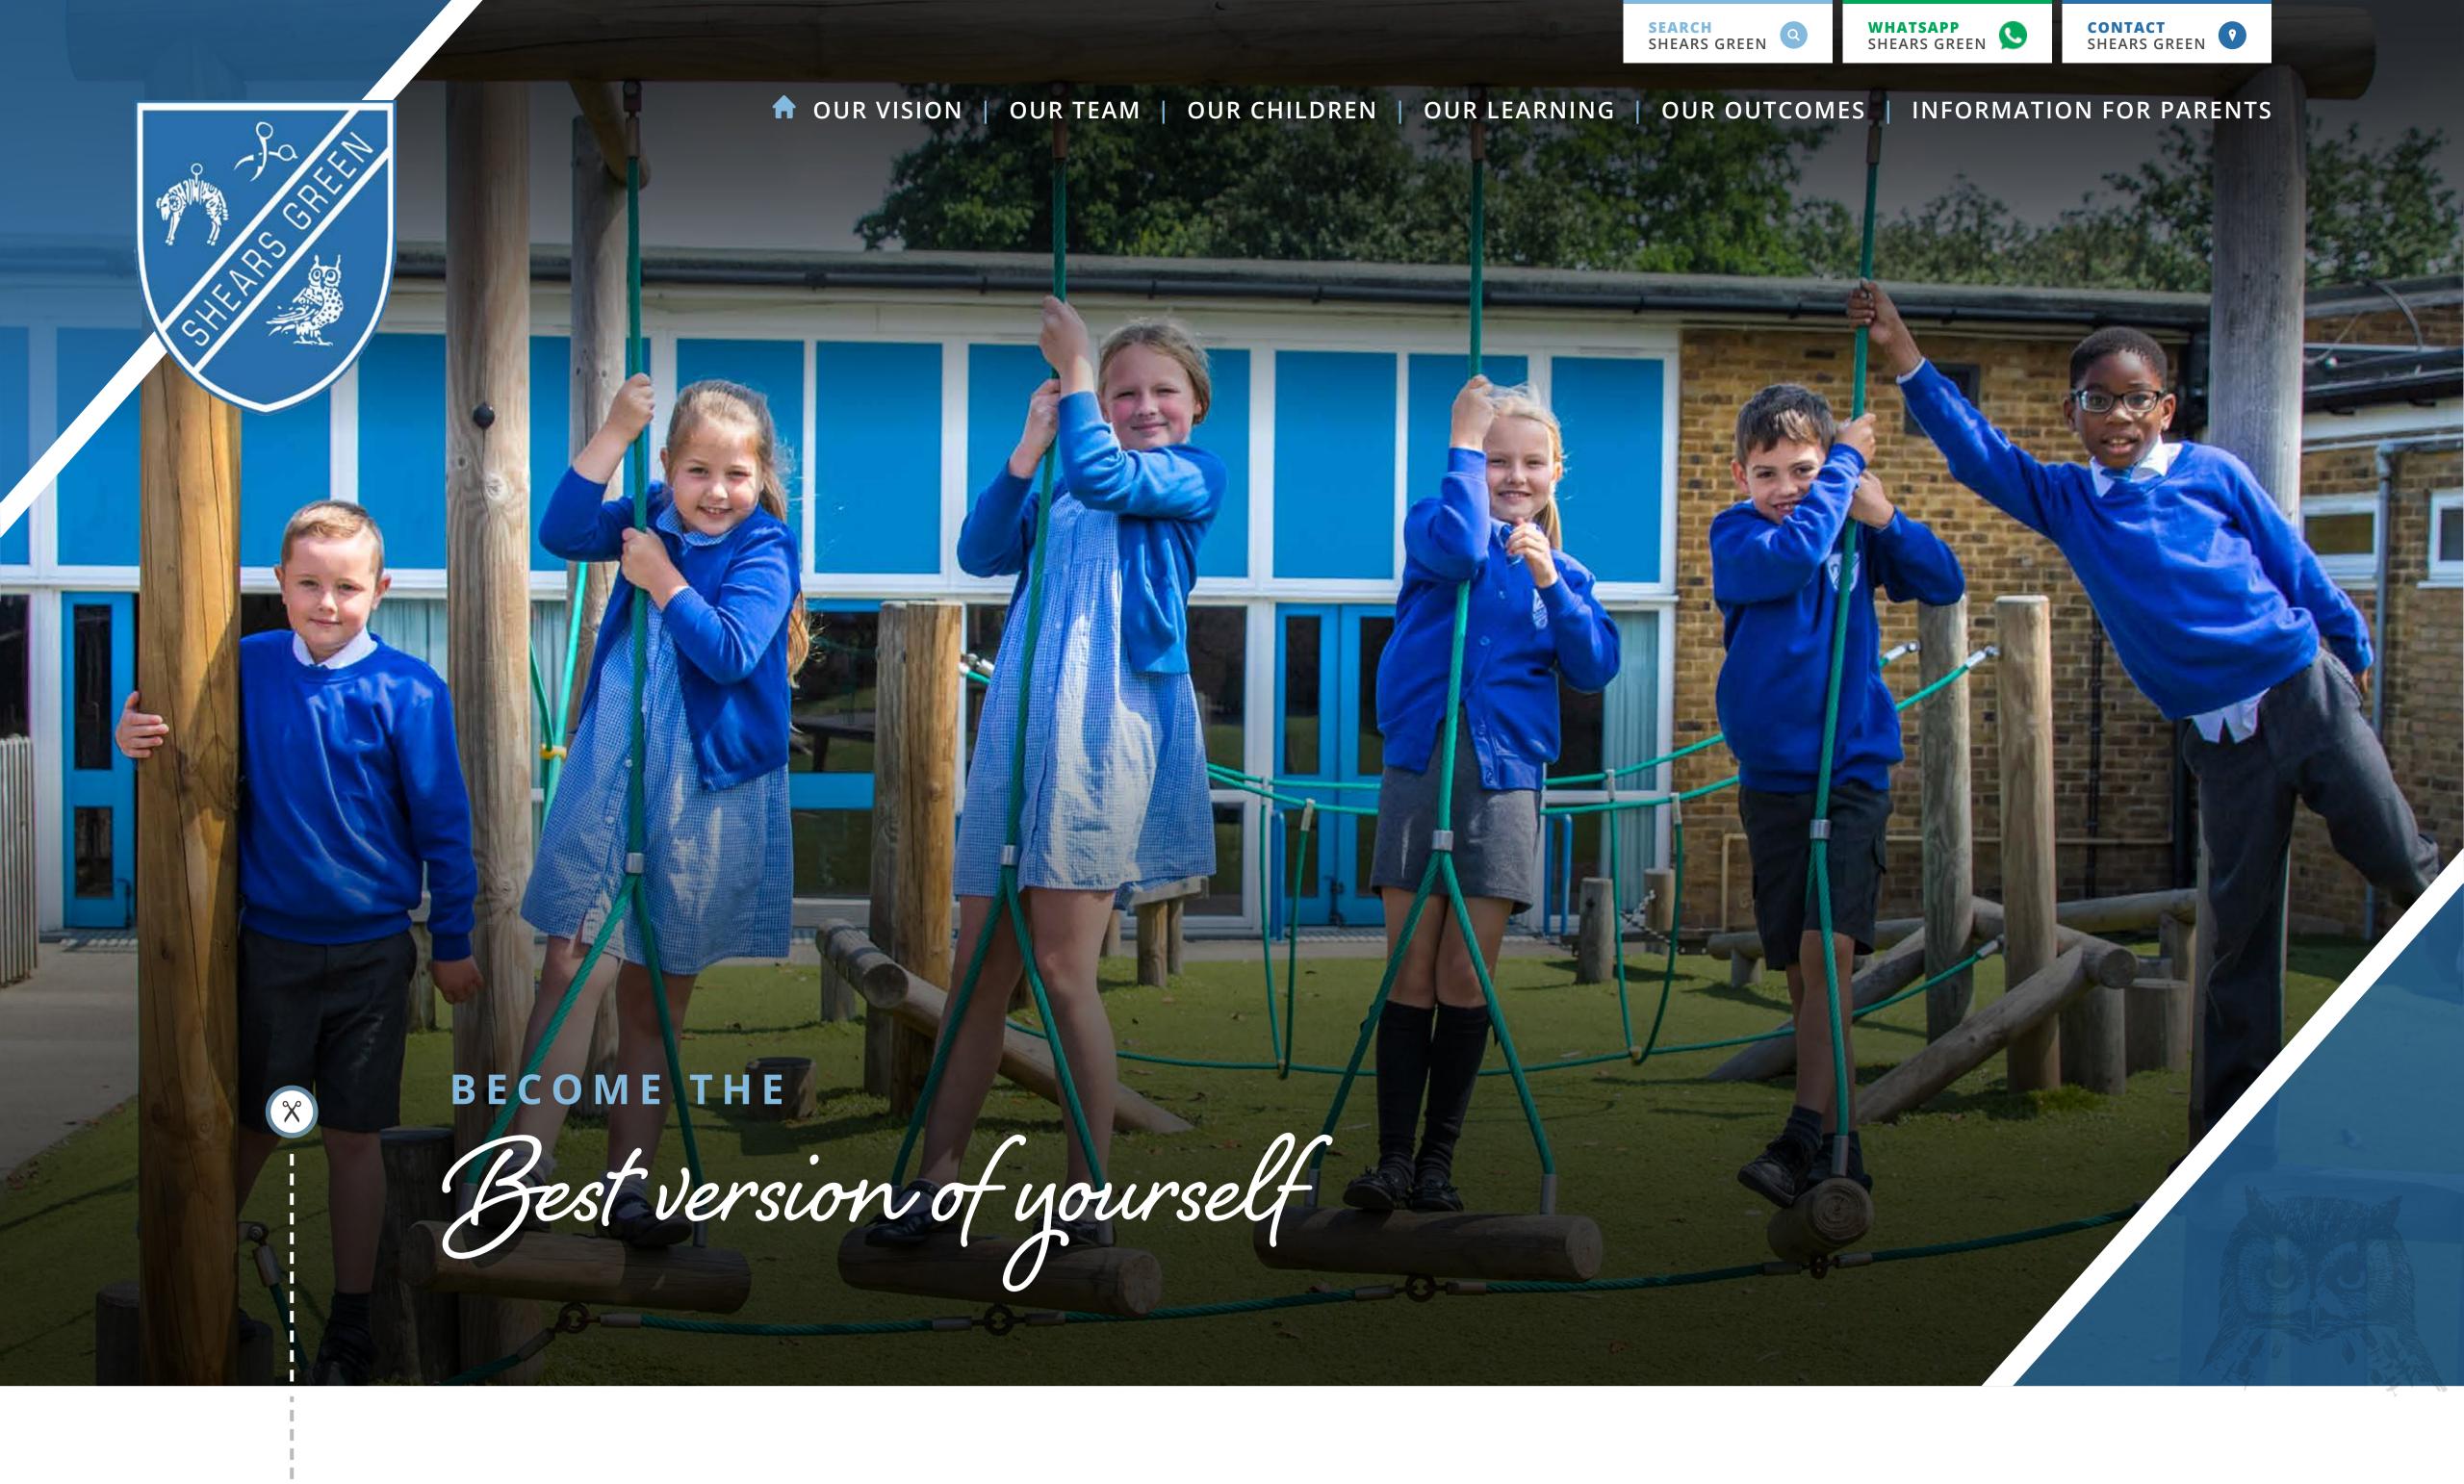

## WELCOME FROM

the headteacher Our vision is to enable every child at Shears Green Junior School to be the

very best version of themselves. Each and every child, no matter their start point or background, should have equal opportunities to achieve their full potential.

School should be about opportunities and experiences and all children at Shears Green should be able to look back on their education in 20 years time, and talk about the amazing things they did. The school will have a culture based upon mutual respect between staff, students and parents.